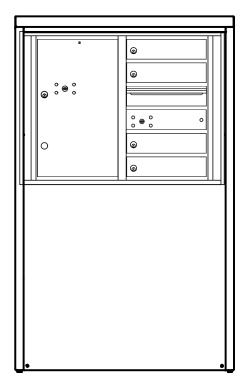

## **Elevation Dimensions**

Overall Width: 2' 8-11/16"

-

4C06D-04-D

| <ol> <li>Models Used: (1)4C06D-04-D</li> <li>Installation: depot</li> <li>4C Finish: tbd, Depot Color: tbd</li> <li>Locks: Standard</li> <li>Door Id: tbd</li> <li>Matching Standard Attached Trim</li> </ol> | Florence versatile™ 4C Mailbox Suites                                                                                                                                                                                                                                                                                                   | 4C DOOR SIZES                                                                                        | ELEVATION: Elevation 4   MAILBOXES: 4   PARCELS: 1                                                     |                           |                      |  |
|---------------------------------------------------------------------------------------------------------------------------------------------------------------------------------------------------------------|-----------------------------------------------------------------------------------------------------------------------------------------------------------------------------------------------------------------------------------------------------------------------------------------------------------------------------------------|------------------------------------------------------------------------------------------------------|--------------------------------------------------------------------------------------------------------|---------------------------|----------------------|--|
|                                                                                                                                                                                                               | Florence 4C mailboxes are USPS approved.<br>Your installation/layout must also meet a 1:5<br>parcel locker to mailbox ratio and installation<br>requirements (see next page) if serviced by<br>the U.S. Postal Service. Please contact your<br>local Post Office© if you have any<br>compliance questions re: your specific<br>project. | 6 High parcel: 20-1/2" H x 12" W<br>1 High tenant: 3" H x 12" W<br>1 High outgoing: 6-1/2" H x 12" W | PROJECT NAME: USMS                                                                                     |                           | DRAWN BY:            |  |
|                                                                                                                                                                                                               |                                                                                                                                                                                                                                                                                                                                         |                                                                                                      | ECORPORATION<br>5935 Corporate Drive • Manhattan, KS 66503<br>www.florencemailboxes.com • 800.275.1747 | <b>DATE:</b> 12-29-2020   | P.O. NO:             |  |
|                                                                                                                                                                                                               |                                                                                                                                                                                                                                                                                                                                         |                                                                                                      |                                                                                                        | SCALE: NONE               | QUOTE NO:            |  |
|                                                                                                                                                                                                               |                                                                                                                                                                                                                                                                                                                                         |                                                                                                      |                                                                                                        | DRAWING NO.<br>WEB-168157 | <b>SHEET</b> 4 OF 11 |  |
|                                                                                                                                                                                                               | DO NOT SCALE OFF DRAWING                                                                                                                                                                                                                                                                                                                |                                                                                                      |                                                                                                        |                           |                      |  |