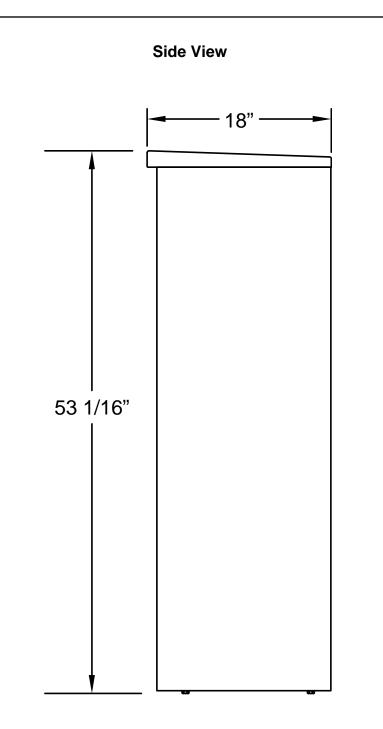

## **Elevation Dimensions**

Overall Width: 2' 8-11/16"

-

4C06D-04-D

| <ol> <li>Models Used: (1)4C06D-04-D</li> <li>Installation: depot</li> <li>4C Finish: tbd, Depot Color: tbd</li> <li>Locks: Standard</li> <li>Door Id: tbd</li> <li>Matching Standard Attached Trim</li> </ol> | Florence versatile™ 4C Mailbox Suites                                                                                                                                                                                                                                                                                                   | 4C DOOR SIZES                                                                                        | ELEVATION: Elevation 4   MAILBOXES: 4   PARCELS: 1                                                     |                           |                      |  |
|---------------------------------------------------------------------------------------------------------------------------------------------------------------------------------------------------------------|-----------------------------------------------------------------------------------------------------------------------------------------------------------------------------------------------------------------------------------------------------------------------------------------------------------------------------------------|------------------------------------------------------------------------------------------------------|--------------------------------------------------------------------------------------------------------|---------------------------|----------------------|--|
|                                                                                                                                                                                                               | Florence 4C mailboxes are USPS approved.<br>Your installation/layout must also meet a 1:5<br>parcel locker to mailbox ratio and installation<br>requirements (see next page) if serviced by<br>the U.S. Postal Service. Please contact your<br>local Post Office© if you have any<br>compliance questions re: your specific<br>project. | 6 High parcel: 20-1/2" H x 12" W<br>1 High tenant: 3" H x 12" W<br>1 High outgoing: 6-1/2" H x 12" W | PROJECT NAME: USMS                                                                                     |                           | DRAWN BY:            |  |
|                                                                                                                                                                                                               |                                                                                                                                                                                                                                                                                                                                         |                                                                                                      | ECORPORATION<br>5935 Corporate Drive • Manhattan, KS 66503<br>www.florencemailboxes.com • 800.275.1747 | <b>DATE:</b> 12-29-2020   | P.O. NO:             |  |
|                                                                                                                                                                                                               |                                                                                                                                                                                                                                                                                                                                         |                                                                                                      |                                                                                                        | SCALE: NONE               | QUOTE NO:            |  |
|                                                                                                                                                                                                               |                                                                                                                                                                                                                                                                                                                                         |                                                                                                      |                                                                                                        | DRAWING NO.<br>WEB-168157 | <b>SHEET</b> 4 OF 11 |  |
|                                                                                                                                                                                                               | DO NOT SCALE OFF DRAWING                                                                                                                                                                                                                                                                                                                |                                                                                                      |                                                                                                        |                           |                      |  |